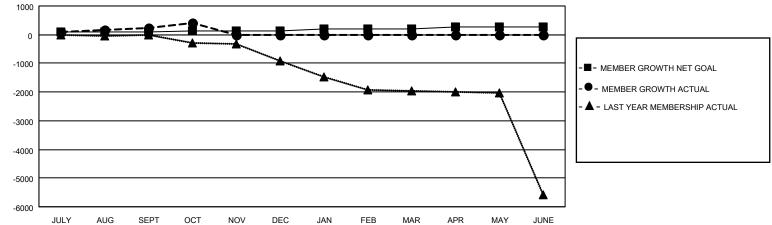

## District 324B2

| Clubs         |               |             |               | Members               |                        |                         |                                                    |  |
|---------------|---------------|-------------|---------------|-----------------------|------------------------|-------------------------|----------------------------------------------------|--|
|               | RESULTS FOR   | R 2020-2021 |               | RESULTS FOR 2020-2021 |                        |                         |                                                    |  |
| QUARTER       | NEW CLUB GOAL | NEW CLUBS   | DROPPED CLUBS | QUARTER MEME          | BER GROWTH NET<br>GOAL | MEMBER GROWTH<br>ACTUAL | DROPPED<br>MEMBERS ACTUAL<br>(including transfers) |  |
| JULY/AUG/SEPT | 2             | 4           | 0             | JULY/AUG/SEPT         | 80                     | 386                     | 111                                                |  |
| OCT/NOV/DEC   | 1             | 0           | 0             | OCT/NOV/DEC           | 60                     | 228                     | 64                                                 |  |
| JAN/FEB/MAR   | 1             | 0           | 0             | JAN/FEB/MAR           | 60                     | 0                       | 0                                                  |  |
| APR/MAY/JUNE  | 0             | 0           | 0             | APR/MAY/JUNE          | 60                     | 0                       | 0                                                  |  |