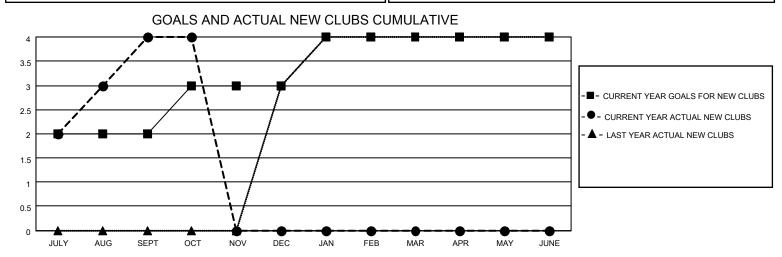

## District 324B2

| Clubs         |               |             |               | Members               |                        |                         |                                                    |  |
|---------------|---------------|-------------|---------------|-----------------------|------------------------|-------------------------|----------------------------------------------------|--|
|               | RESULTS FOR   | R 2020-2021 |               | RESULTS FOR 2020-2021 |                        |                         |                                                    |  |
| QUARTER       | NEW CLUB GOAL | NEW CLUBS   | DROPPED CLUBS | QUARTER MEME          | BER GROWTH NET<br>GOAL | MEMBER GROWTH<br>ACTUAL | DROPPED<br>MEMBERS ACTUAL<br>(including transfers) |  |
| JULY/AUG/SEPT | 2             | 4           | 0             | JULY/AUG/SEPT         | 80                     | 386                     | 111                                                |  |
| OCT/NOV/DEC   | 1             | 0           | 0             | OCT/NOV/DEC           | 60                     | 228                     | 64                                                 |  |
| JAN/FEB/MAR   | 1             | 0           | 0             | JAN/FEB/MAR           | 60                     | 0                       | 0                                                  |  |
| APR/MAY/JUNE  | 0             | 0           | 0             | APR/MAY/JUNE          | 60                     | 0                       | 0                                                  |  |